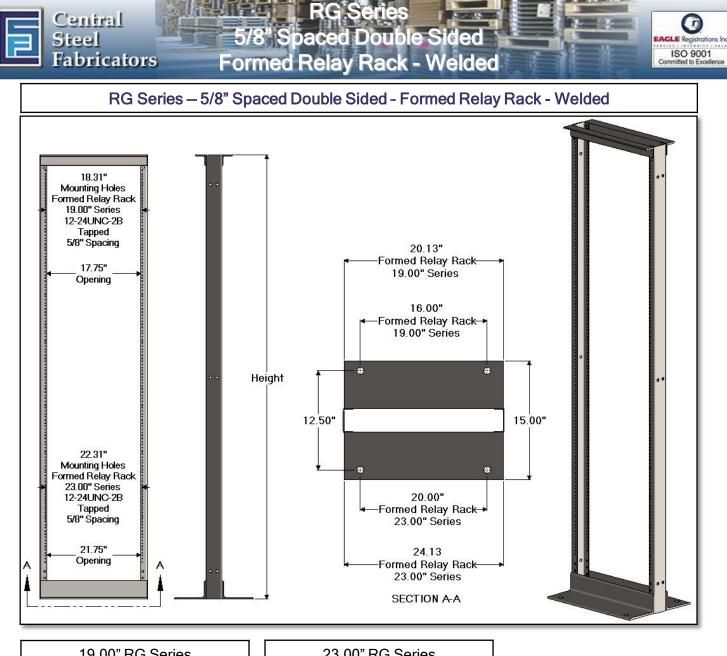

| 19.00" RG Series<br>Formed Relay Rack - Welded |        | 23.00" RG Series<br>Formed Relay Rack - Welded |        |
|------------------------------------------------|--------|------------------------------------------------|--------|
| CSF P/N#                                       | Height | CSF P/N#                                       | Height |
| RG3625xx                                       | 7'-0"  | RG3825xx                                       | 7'-0"  |

Notes:

- Double-sided #12-24 mounting hole pattern 5/8" spacing.
- Order floor anchoring and top support hardware separately.
- For connecting hardware order CSF P/N# RF3101
- Other heights available: contact sales@centralsteelfab.com
- Finishes: See finish codes